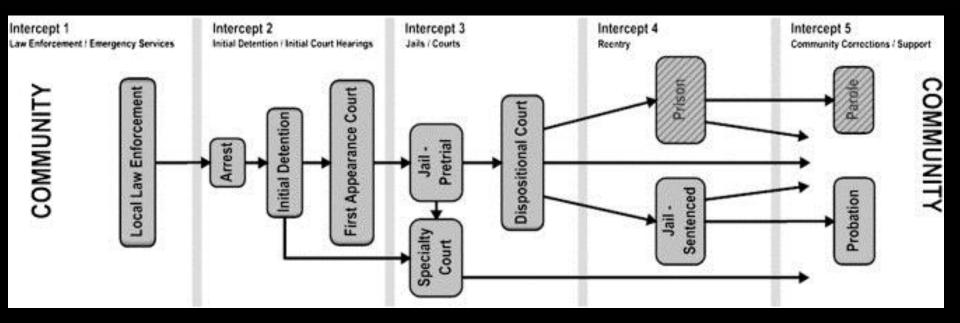

### Sequential Intercept Model

- Mark Munetz, MD & Patricia Griffin, PhD (2006)
- Framework for Individuals with Mental Illness and their interactions with the Criminal Justice System
- Unique Opportunity to Link to Services

#### Sequential Intercept Model

#### Sequential Intercept Model

Link to Forensic System

Link to Forensic System

Link to Forensic System

Affordable Housing

Link to Forensic System